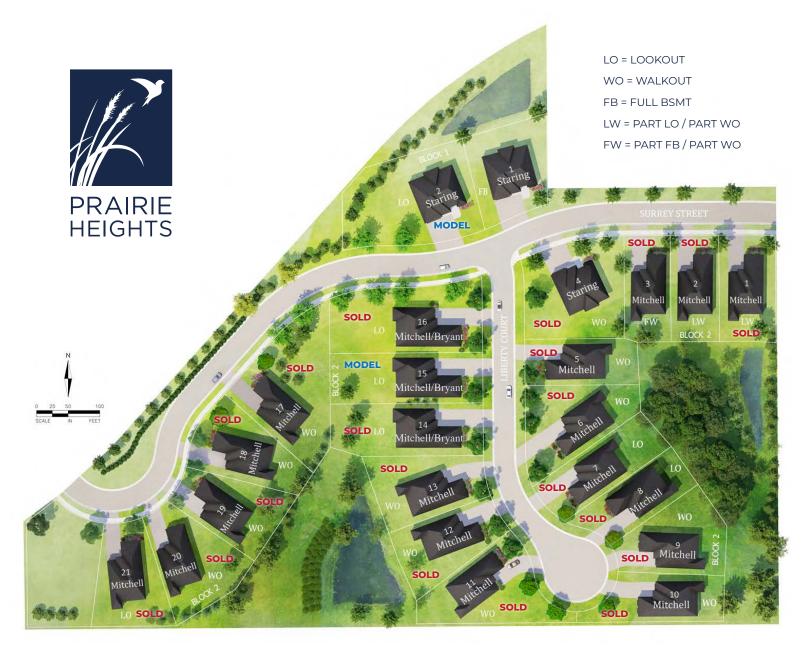

## LOT INFORMATION & AVAILABILITY

| BLOCK | LOT | MODEL    | LAYOUT | AVAILABILITY | BASE PRICE | BLOCK | LOT  | MODEL          | LAYOUT | AVAILABILITY | BASE PRICE |
|-------|-----|----------|--------|--------------|------------|-------|------|----------------|--------|--------------|------------|
| 1     | 1   | Staring  | FB     | Unavailable  |            | 2     | 11   | Mitchell       | WO     | SOLD         |            |
| 1     | 2   | Staring  | LO     | MODEL        | \$875,000  | 2     | 12   | Mitchell       | WO     | SOLD         |            |
| 2     | 1   | Mitchell | LW     | SOLD         |            | 2     | 13   | Mitchell       | WO     | SOLD         |            |
| 2     | 2   | Mitchell | LW     | SOLD         |            | 2     | 14 1 | Mitchell/Bryar | nt LO  | SOLD         |            |
| 2     | 3   | Mitchell | FW     | SOLD         |            | 2     | 15   | Mitchell       | LO     | MODEL        | \$934,675  |
| 2     | 4   | Staring  | WO     | SOLD         |            | 2     | 16   | Mitchell       | LO     | SOLD         |            |
| 2     | 5   | Mitchell | WO     | SOLD         |            | 2     | 17   | Mitchell       | WO     | SOLD         |            |
| 2     | 6   | Mitchell | WO     | SOLD         |            | 2     | 18   | Mitchell       | WO     | SOLD         |            |
| 2     | 7   | Mitchell | LO     | SOLD         |            | 2     | 19   | Mitchell       | WO     | SOLD         |            |
| 2     | 8   | Mitchell | LO     | SOLD         |            | 2     | 20   | Mitchell       | WO     | SOLD         |            |
| 2     | 9   | Mitchell | WO     | SOLD         |            | 2     | 21   | Mitchell       | LO     | SOLD         |            |
| 2     | 10  | Mitchell | WO     | SOLD         |            |       |      |                |        |              |            |